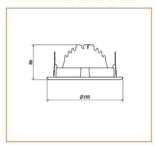

and residential applications. Diamond delivers higher efficacy and longer life

#### Basic Data

| Material        | Die Cast Aluminum      |
|-----------------|------------------------|
| Finishing       | Electrostatic Painting |
| Optics          |                        |
| Weight          | 954 gm                 |
| IP              | 54                     |
| IK              | 08                     |
| Suspension      | Ceiling Recessed       |
| Additional Data |                        |

## **Specifications**

| Art No.    | WAT | CCT  | CRI | LED | Angl | e TL | Ø   |  |
|------------|-----|------|-----|-----|------|------|-----|--|
| 73100-PL-  | 15  | 3000 | 80  | 1   | 45   | 810  | 157 |  |
| 73105-PI - | 15  | 5000 | 80  | 1   | 45   | 810  | 157 |  |

#### **Dimensions**



# Light Distribution





All Luminaries are electrical tested & protection tested according to the standard (IEC 598)